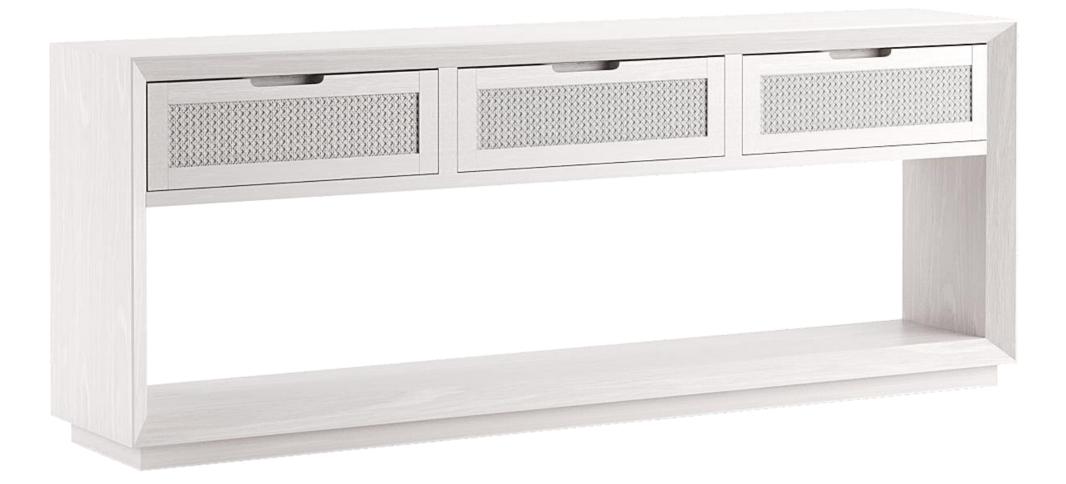

#### Pricelist

| Item                     | Material     | СВМ  |  |
|--------------------------|--------------|------|--|
| Callie Dining Table 2000 | American Ash | 0.37 |  |
| Callie Dining Table 2400 |              | 0.49 |  |
| Callie Dining Table 2800 |              | 0.57 |  |
| Buffet 2000              |              | 0.91 |  |
| Buffet 2400              |              | 1.09 |  |
| TV Unit 2000             |              | 0.58 |  |
| TV Unit 2400             |              | 0.69 |  |
| Console Table 2000       |              | 0.71 |  |
| Coffee Table (4 Drawers) |              | 0.54 |  |
| Lamp Table               |              | 0.17 |  |
| Dining Chair (Fabric)    |              | 0.19 |  |