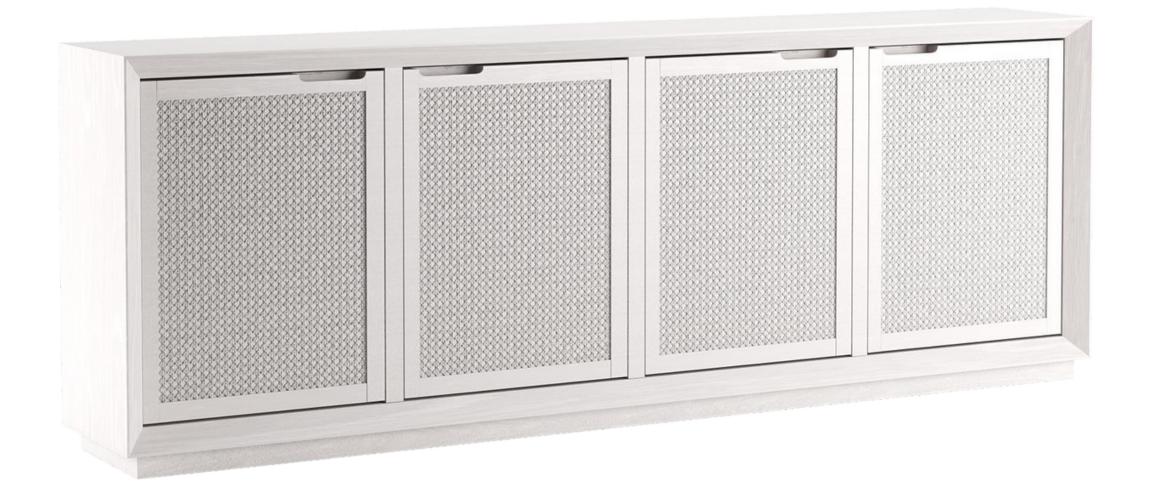

roducts have timeless appeal. The timber grain and natural characteristics seen in the timber are ideal for our high-quality varnishes that will perfectly compliment your living space style.

If you require any further information, please contact your Master Pacific Representative.

### loungely



#### Specifications



American Ash Timber High quality runners & hinges Felt Lined Drawers

#### Crafted

Designed by & produced exclusive for Master Pacific.

#### **Environmental**

Our timbers & hardwoods are sourced from sustainably managed forests certificated by the FSC & PEFC

#### 🗟 Warranty

All master pacific occasional products come with a 12-month quality guarantee

## loungely











CALLIE DINING TABLE 2000, 2400 & 2800



#### DINING CHAIR



2000 BUFFET



#### 2400 BUFFET



2000 ETU











COFFEE TABLE –4 Draw ers



lv

LAMP TABLE





#### Pricelist

| Item                     | Material     | СВМ  |  |
|--------------------------|--------------|------|--|
| Callie Dining Table 2000 | American Ash | 0.37 |  |
| Callie Dining Table 2400 |              | 0.49 |  |
| Callie Dining Table 2800 |              | 0.57 |  |
| Buffet 2000              |              | 0.91 |  |
| Buffet 2400              |              | 1.09 |  |
| TV Unit 2000             |              | 0.58 |  |
| TV Unit 2400             |              | 0.69 |  |
| Console Table 2000       |              | 0.71 |  |
| Coffee Table (4 Drawers) |              | 0.54 |  |
| Lamp Table               |              | 0.17 |  |
| Dining Chair (Fabric)    |              | 0.19 |  |