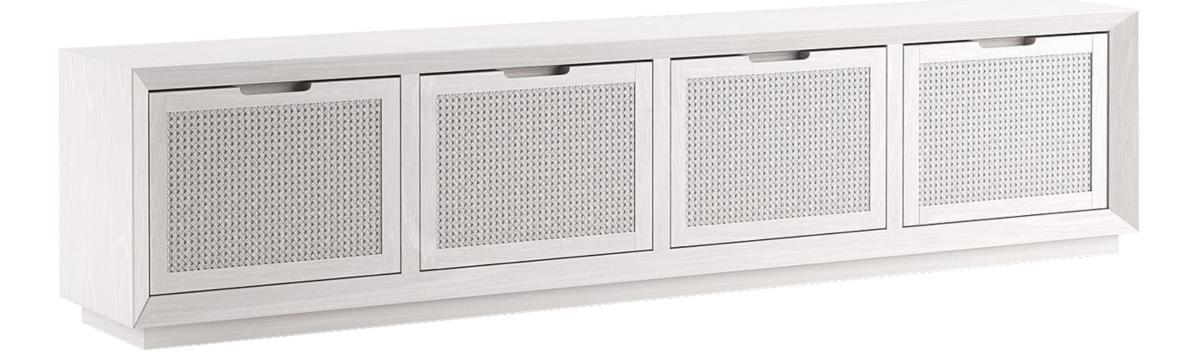

#### 2400 BUFFET

2000 ETU

COFFEE TABLE –4 Draw ers

lv

LAMP TABLE

#### Pricelist

| Item                     | Material     | СВМ  |  |
|--------------------------|--------------|------|--|
| Callie Dining Table 2000 | American Ash | 0.37 |  |
| Callie Dining Table 2400 |              | 0.49 |  |
| Callie Dining Table 2800 |              | 0.57 |  |
| Buffet 2000              |              | 0.91 |  |
| Buffet 2400              |              | 1.09 |  |
| TV Unit 2000             |              | 0.58 |  |
| TV Unit 2400             |              | 0.69 |  |
| Console Table 2000       |              | 0.71 |  |
| Coffee Table (4 Drawers) |              | 0.54 |  |
| Lamp Table               |              | 0.17 |  |
| Dining Chair (Fabric)    |              | 0.19 |  |