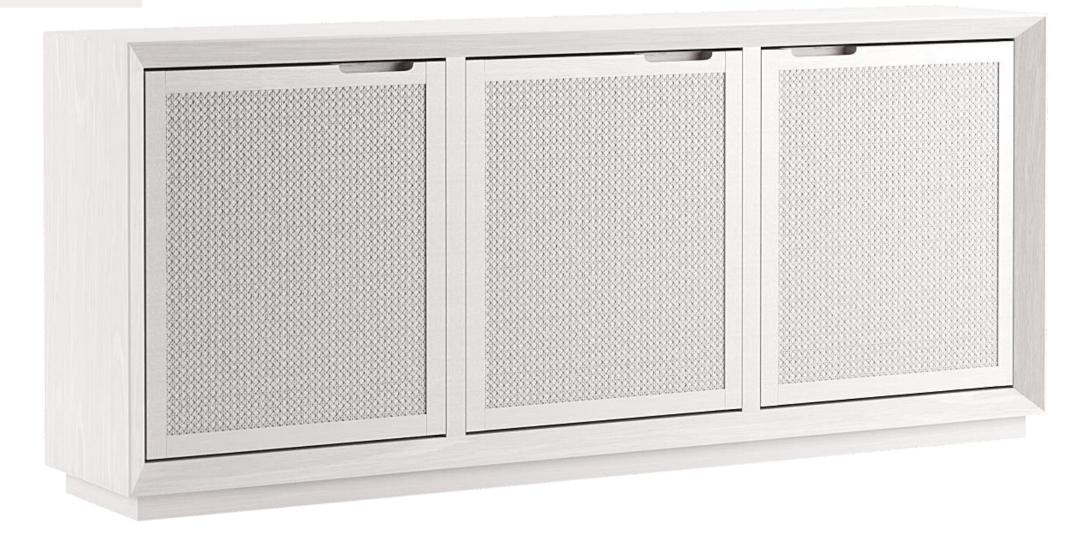

same, ensuring our products have timeless appeal. The timber grain and natural characteristics seen in the timber are ideal for our high-quality varnishes that will perfectly compliment your living space style.

If you require any further information, please contact your Master Pacific Representative.

### loungely



#### Specifications



American Ash Timber High quality runners & hinges Felt Lined Drawers

#### Crafted

Designed by & produced exclusive for Master Pacific.

#### **Environmental**

Our timbers & hardwoods are sourced from sustainably managed forests certificated by the FSC & PEFC

#### 🗟 Warranty

All master pacific occasional products come with a 12-month quality guarantee

## loungely











CALLIE DINING TABLE 2000, 2400 & 2800



#### DINING CHAIR



2000 BUFFET



#### 2400 BUFFET



2000 ETU











COFFEE TABLE –4 Draw ers



lv

LAMP TABLE





#### Pricelist

| Item                     | Material     | СВМ  |  |
|--------------------------|--------------|------|--|
| Callie Dining Table 2000 | American Ash | 0.37 |  |
| Callie Dining Table 2400 |              | 0.49 |  |
| Callie Dining Table 2800 |              | 0.57 |  |
| Buffet 2000              |              | 0.91 |  |
| Buffet 2400              |              | 1.09 |  |
| TV Unit 2000             |              | 0.58 |  |
| TV Unit 2400             |              | 0.69 |  |
| Console Table 2000       |              | 0.71 |  |
| Coffee Table (4 Drawers) |              | 0.54 |  |
| Lamp Table               |              | 0.17 |  |
| Dining Chair (Fabric)    |              | 0.