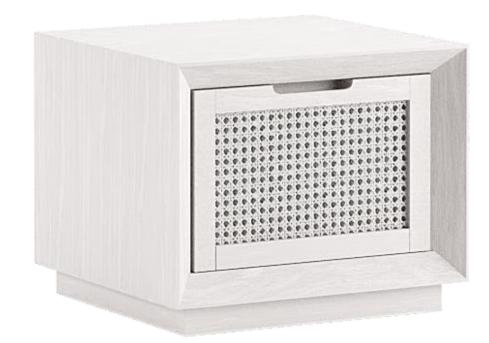

#### 2400 BUFFET

2000 ETU

COFFEE TABLE –4 Draw ers

lv

LAMP TABLE

#### Pricelist

| Item                     | Material     | СВМ  |  |
|--------------------------|--------------|------|--|
| Callie Dining Table 2000 | American Ash | 0.37 |  |
| Callie Dining Table 2400 |              | 0.49 |  |
| Callie Dining Table 2800 |              | 0.57 |  |
| Buffet 2000              |              | 0.91 |  |
| Buffet 2400              |              | 1.09 |  |
| TV Unit 2000             |              | 0.58 |  |
| TV Unit 2400             |              | 0.69 |  |
| Console Table 2000       |              | 0.71 |  |
| Coffee Table (4 Drawers) |              | 0.54 |  |
| Lamp Table               |              | 0.17 |  |
| Dining Chair (Fabric)    |              | 0.19 |  |