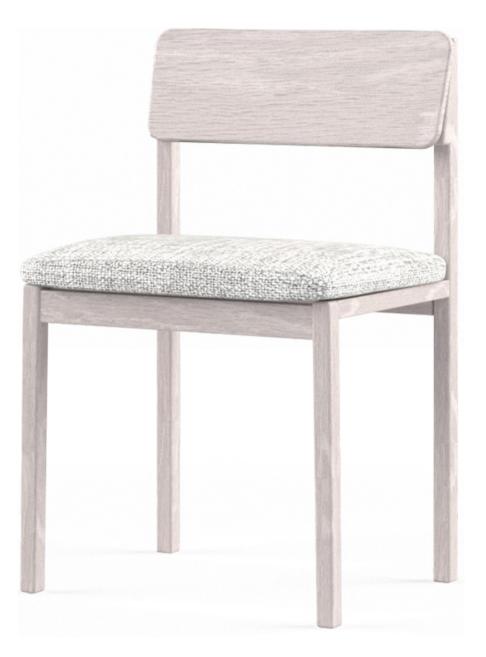

are ever the same, ensuring our products have timeless appeal. The timber grain and natural characteristics seen in the timber are ideal for our high-quality varnishes that will perfectly compliment your living space style.

If you require any further information, please contact your Master Pacific Representative.

### loungely



#### Specifications



American Ash Timber High quality runners & hinges Felt Lined Drawers

#### Crafted

Designed by & produced exclusive for Master Pacific.

#### **Environmental**

Our timbers & hardwoods are sourced from sustainably managed forests certificated by the FSC & PEFC

#### 🗟 Warranty

All master pacific occasional products come with a 12-month quality guarantee

## loungely











CALLIE DINING TABLE 2000, 2400 & 2800



#### DINING CHAIR



2000 BUFFET



#### 2400 BUFFET



2000 ETU











COFFEE TABLE –4 Draw ers



lv

LAMP TABLE





#### Pricelist

| Item                     | Material     | СВМ  |  |
|--------------------------|--------------|------|--|
| Callie Dining Table 2000 | American Ash | 0.37 |  |
| Callie Dining Table 2400 |              | 0.49 |  |
| Callie Dining Table 2800 |              | 0.57 |  |
| Buffet 2000              |              | 0.91 |  |
| Buffet 2400              |              | 1.09 |  |
| TV Unit 2000             |              | 0.58 |  |
| TV Unit 2400             |              | 0.69 |  |
| Console Table 2000       |              | 0.71 |  |
| Coffee Table (4 Drawers) |              | 0.54 |  |
| Lamp Table               |              | 0.17 |  |
| Dining Chair (Fabric)    |