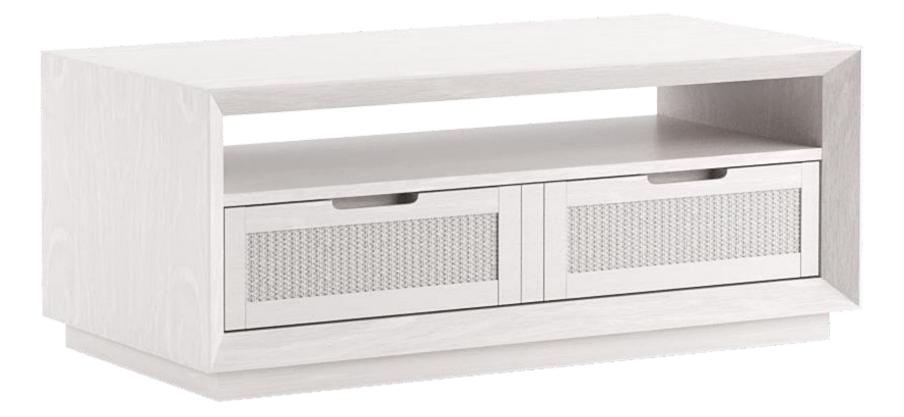

#### 2400 BUFFET

2000 ETU

COFFEE TABLE –4 Draw ers

lv

LAMP TABLE

#### Pricelist

| Item                     | Material     | СВМ  |  |
|--------------------------|--------------|------|--|
| Callie Dining Table 2000 | American Ash | 0.37 |  |
| Callie Dining Table 2400 |              | 0.49 |  |
| Callie Dining Table 2800 |              | 0.57 |  |
| Buffet 2000              |              | 0.91 |  |
| Buffet 2400              |              | 1.09 |  |
| TV Unit 2000             |              | 0.58 |  |
| TV Unit 2400             |              | 0.69 |  |
| Console Table 2000       |              | 0.71 |  |
| Coffee Table (4 Drawers) |              | 0.54 |  |
| Lamp Table               |              | 0.17 |  |
| Dining Chair (Fabric)    |              | 0.19 |  |