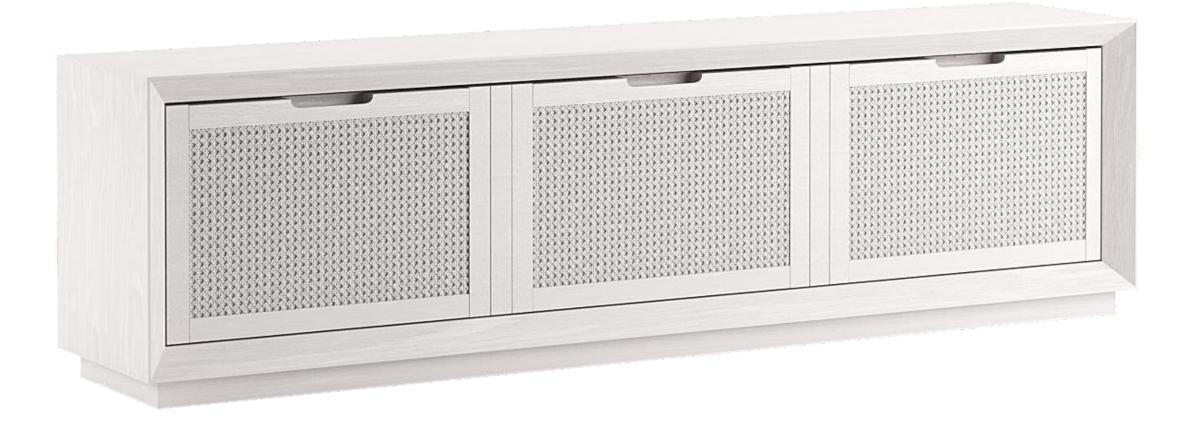

timeless appeal. The timber grain and natural characteristics seen in the timber are ideal for our high-quality varnishes that will perfectly compliment your living space style.

If you require any further information, please contact your Master Pacific Representative.

### loungely



#### Specifications



American Ash Timber High quality runners & hinges Felt Lined Drawers

#### Crafted

Designed by & produced exclusive for Master Pacific.

#### **Environmental**

Our timbers & hardwoods are sourced from sustainably managed forests certificated by the FSC & PEFC

#### 🗟 Warranty

All master pacific occasional products come with a 12-month quality guarantee

## loungely











CALLIE DINING TABLE 2000, 2400 & 2800



#### DINING CHAIR



2000 BUFFET



#### 2400 BUFFET



2000 ETU











COFFEE TABLE –4 Draw ers



lv

LAMP TABLE





#### Pricelist

| Item                     | Material     | СВМ  |  |
|--------------------------|--------------|------|--|
| Callie Dining Table 2000 | American Ash | 0.37 |  |
| Callie Dining Table 2400 |              | 0.49 |  |
| Callie Dining Table 2800 |              | 0.57 |  |
| Buffet 2000              |              | 0.91 |  |
| Buffet 2400              |              | 1.09 |  |
| TV Unit 2000             |              | 0.58 |  |
| TV Unit 2400             |              | 0.69 |  |
| Console Table 2000       |              | 0.71 |  |
| Coffee Table (4 Drawers) |              | 0.54 |  |
| Lamp Table               |              | 0.17 |  |
| Dining Chair (Fabric)    |              | 0.19 |  |