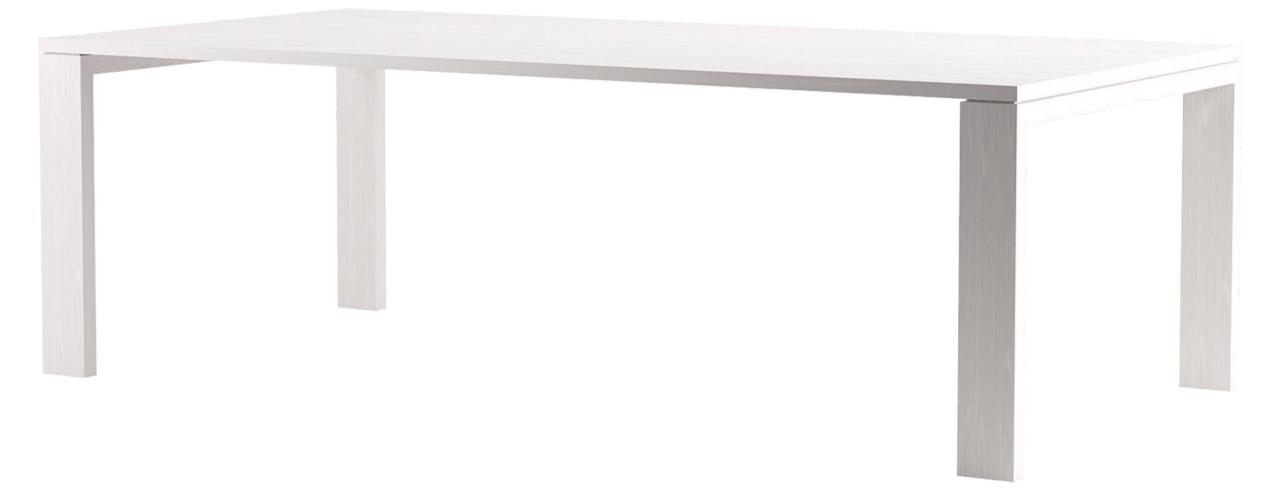

## loungely

CALLIE DINING TABLE 2000, 2400 & 2800

#### Pricelist

| Item                     | Material     | СВМ  |  |
|--------------------------|--------------|------|--|
| Callie Dining Table 2000 | American Ash | 0.37 |  |
| Callie Dining Table 2400 |              | 0.49 |  |
| Callie Dining Table 2800 |              | 0.57 |  |
| Buffet 2000              |              | 0.91 |  |
| Buffet 2400              |              | 1.09 |  |
| TV Unit 2000             |              | 0.58 |  |
| TV Unit 2400             |              | 0.69 |  |
| Console Table 2000       |              | 0.71 |  |
| Coffee Table (4 Drawers) |              | 0.54 |  |
| Lamp Table               |              | 0.17 |  |
| Dining Chair (Fabric)    |              | 0.19 |  |