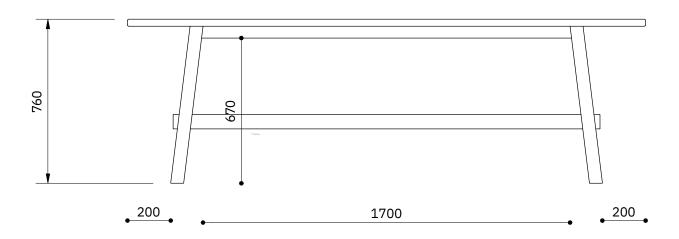

Messmate Natural

loungely

| DRAWING TITLE | Jervis Dining Table 2400 |
|---------------|--------------------------|
|---------------|--------------------------|

| <sup>Y</sup> AP  | Page 8 of 11                                                                                                                                                                                        | DATE |
|------------------|-----------------------------------------------------------------------------------------------------------------------------------------------------------------------------------------------------|------|
| l information co | ntained in this document is the property of Loungely Pty Ltd. and may not be reproduced or transmitted in whole or part without permission. Copyright © 2023 Loungely Pty Ltd. All rights reserved. | ٥.,  |
| I DIMENSIONS     | SIN MILLIMETERS: DISPLAYED SCALE FOR PRINTING AT A3                                                                                                                                                 | Clie |