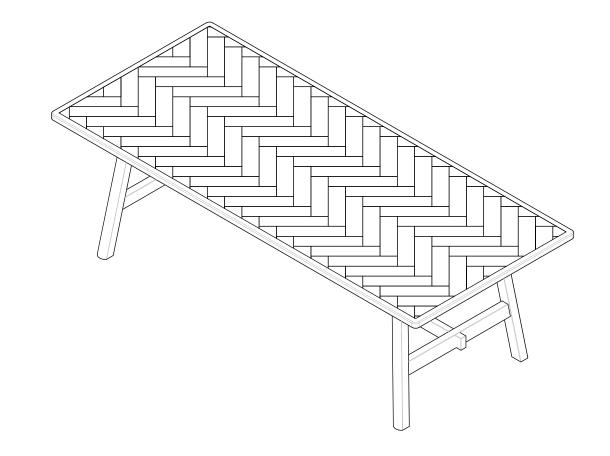

Messmate Natural

loungely

| DRAWING TITLE | Jervis Dining Table 2400 |
|---------------|--------------------------|
|---------------|--------------------------|

| <sup>Y</sup> AP  | Page 8 of 11                                                                                                                                                                                        | DATE |
|------------------|-----------------------------------------------------------------------------------------------------------------------------------------------------------------------------------------------------|------|
| l information co | ntained in this document is the property of Loungely Pty Ltd. and may not be reproduced or transmitted in whole or part without permission. Copyright © 2023 Loungely Pty Ltd. All rights reserved. | ٥.,  |
| I DIMENSIONS     | SIN MILLIMETERS: DISPLAYED SCALE FOR PRINTING AT A3                                                                                                                                                 | Clie |