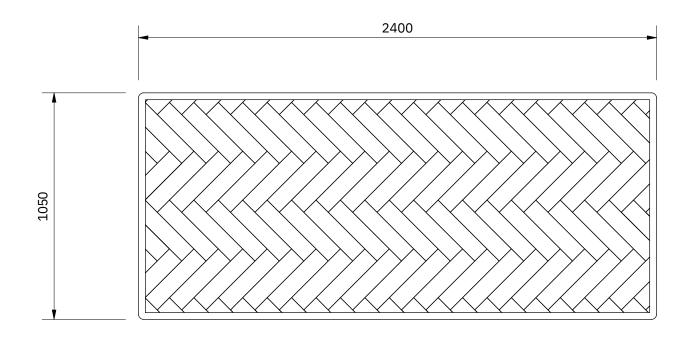

Messmate Natural

loungely

| DRAWING TITLE | Jervis Dining Table 2400 |
|---------------|--------------------------|
|---------------|--------------------------|

| <sup>Y</sup> AP  | Page 8 of 11                                                                                                                                                                                        | DATE |
|------------------|-----------------------------------------------------------------------------------------------------------------------------------------------------------------------------------------------------|------|
| l information co | ntained in this document is the property of Loungely Pty Ltd. and may not be reproduced or transmitted in whole or part without permission. Copyright © 2023 Loungely Pty Ltd. All rights reserved. | ٥.,  |
| I DIMENSIONS     | SIN MILLIMETERS: DISPLAYED SCALE FOR PRINTING AT A3                                                                                                                                                 | Clie |