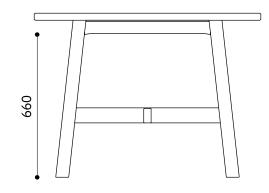

Messmate Natural

loungely

| DRAWING TITLE | Jervis Dining Table 2400 |
|---------------|--------------------------|
|---------------|--------------------------|

| <sup>Y</sup> AP  | Page 8 of 11                                                                                                                                                                                        | DATE |
|------------------|-----------------------------------------------------------------------------------------------------------------------------------------------------------------------------------------------------|------|
| l information co | ntained in this document is the property of Loungely Pty Ltd. and may not be reproduced or transmitted in whole or part without permission. Copyright © 2023 Loungely Pty Ltd. All rights reserved. | ٥.,  |
| I DIMENSIONS     | SIN MILLIMETERS: DISPLAYED SCALE FOR PRINTING AT A3                                                                                                                                                 | Clie |